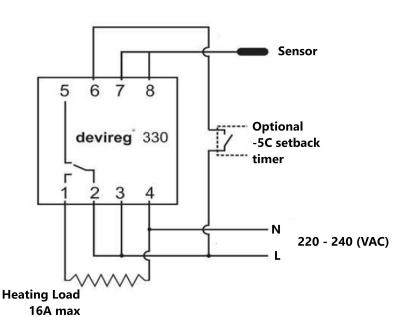

# 01-140F1072 family of thermostats

















## 01-140F1072 -ANF

DIN mount Thermostat +5 to +45 degrees C supplied wall remote wall sensor and accessories for <u>flush mounting</u> into NZ style flush box

#### 01-140F1072 -ASF

DIN mount Thermostat +5 to +45 degrees C supplied with remote wall sensor and accessories for <u>flush mounting</u> into wall with small Euro flush box

#### 01-140F1072 -ASS

DIN mount Thermostat +5 to +45 degrees C supplied with remote wall sensor and accessories for <u>surface mounting</u> onto wall with small Euro surface mount block

## 01-140F1072

DIN mount Thermostat +5 to +45 degrees C supplied with remote IP68 floor sensor

# <u>Wiring</u>