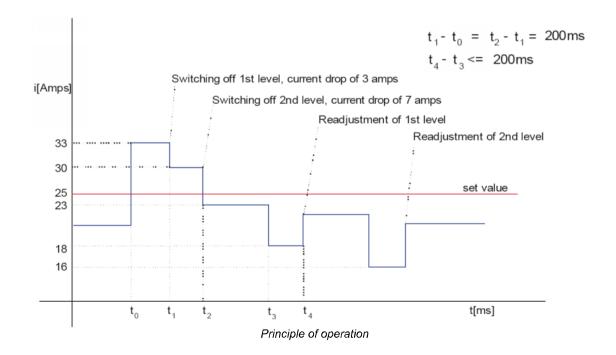

## HJ306RX 3 phase load shedder

The HJ306RX distribution board mounted current derived 3 phase load shedder is a practical and versatile solution for managing the use of power in both commercial and residential applications. Current which is sampled every 200ms, is measured in all 3 phases and then digitized using discrete Fourier transformation.

There are 8 DIP switches that can be independently applied, whose current values are added, to provide the shedding current limit per channel across all 3 phases. This enables the prioritisation of essential circuits over non essential circuits.